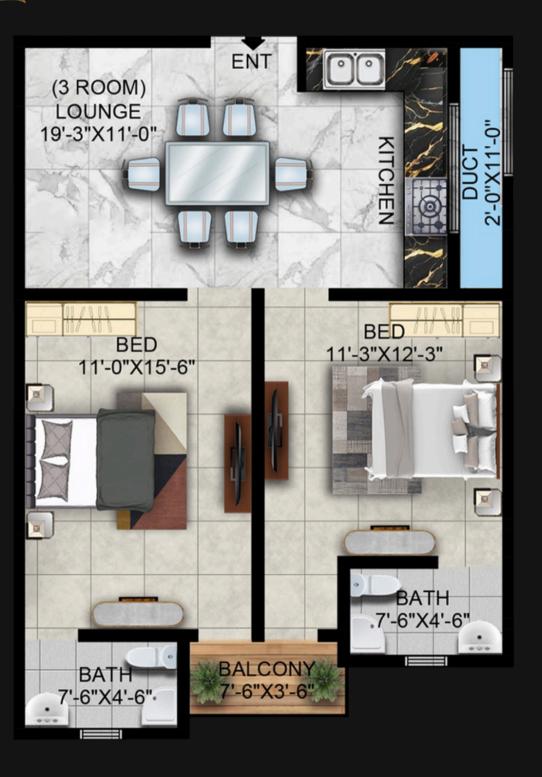

### **APARTMENTS:**

#### <u>2 BED D/D (A):</u>

- TYPE A1 (980 sq.ft)
- Type A2 (967 sq.ft)
- Type A3 (846 sq.ft)
- Type A4 (837 sq.ft)

**V**TV Lounge

**O**Terrace

Orawing Room

#### <u>2 Bed Lounge (B):</u>

- TYPE B1 (786 sq.ft)
- TYPE B2 (780 sq.ft)

#### Cuxury Size Bedrooms

Bathroom

Merican Kitchen

#### <u>1 Bed Lounge (C):</u>

• Type C (510 sq.ft