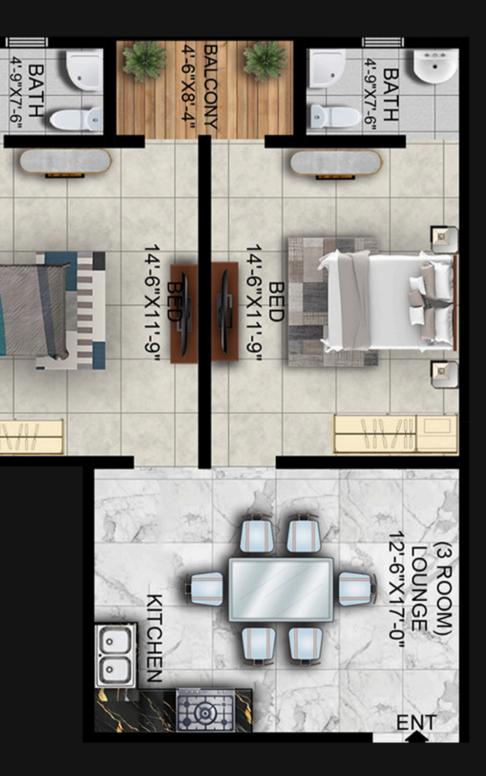

### **APARTMENTS:**

#### <u>2 BED D/D (A):</u>

- TYPE A1 (980 sq.ft)
- Type A2 (967 sq.ft)
- Type A3 (846 sq.ft)
- Type A4 (837 sq.ft)

**V**TV Lounge

**O**Terrace

Orawing Room

#### <u>2 Bed Lounge (B):</u>

- TYPE B1 (786 sq.ft)
- TYPE B2 (780 sq.ft)

#### Cuxury Size Bedrooms

Bathroom

Merican Kitchen

#### <u>1 Bed Lounge (C):</u>

• Type C (510 sq.ft

#### ENT (4 ROOM) LOUNGE 12'-0"X17'-6" 2 1.5 Ļ BATH 8'-0"X4'-6" BED 12'-0"X14'-6" BED 12'-0"X14'-6" BATH 7'-6"X4'-6" BALCONY BATH 9'-0"X3'-6" 7'-6"X4'-6".

**B2** 

FΑ

COMMERCIAL HUB