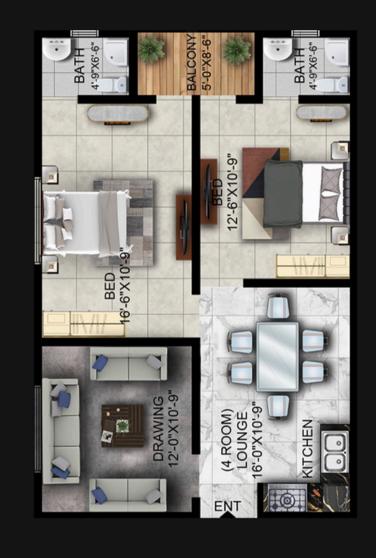

#### <u>2 Bed Lounge (B):</u>

- TYPE B1 (786 sq.ft)
- TYPE B2 (780 sq.ft)

#### Cuxury Size Bedrooms

Bathroom

Merican Kitchen