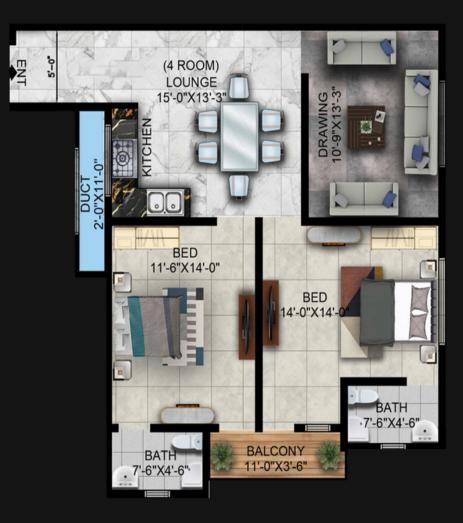

#### <u>2 BED D/D (A):</u>

- TYPE A1 (980 sq.ft)
- Type A2 (967 sq.ft)
- Type A3 (846 sq.ft)
- Type A4 (837 sq.ft)

**V**TV Lounge

**O**Terrace

Orawing Room