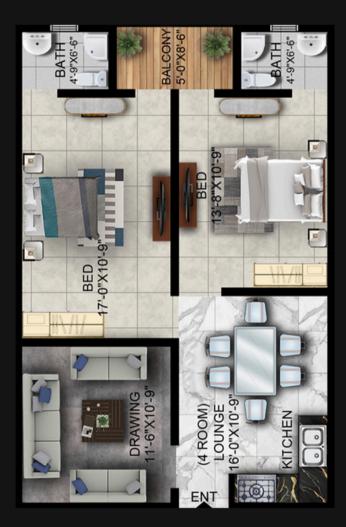

#### <u>2 Bed Lounge (B):</u>

- TYPE B1 (786 sq.ft)
- TYPE B2 (780 sq.ft)

#### Cuxury Size Bedrooms

Bathroom

Merican Kitchen